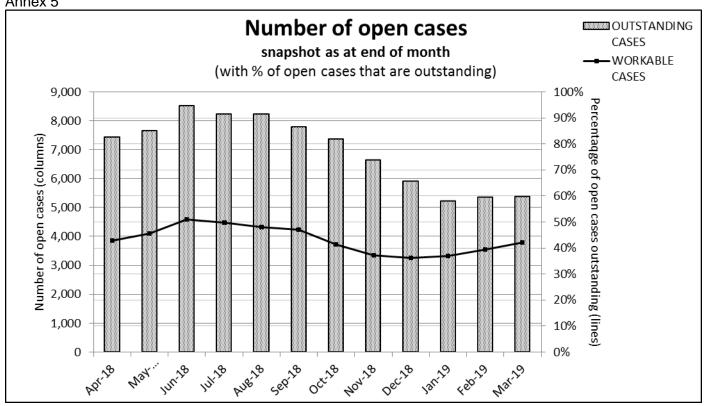

-----------------|----------------------|----------------|-------|
|                                                                       |                      |                |       |
| Retirements survey - satisfaction %                                   | 77%                  | 65%            |       |
| % of employers signed up to submit data electronically (ESS/iConnect) | 71%                  | 70%            |       |
| % of active membership covered by ESS/iConnect                        | 96.5%                | 90%            |       |
| % of all members with electronic access (MSS)                         | 22.48%               | No target set  |       |
| % of active members with electronic access (MSS)                      | 27.91%               | No target set  |       |