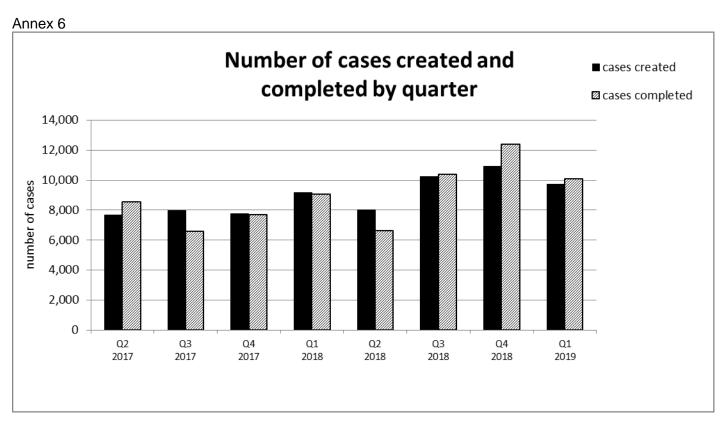

---------------|----------------------|----------------|-------|
|                                                                       |                      |                |       |
| Retirements survey - satisfaction %                                   | 77%                  | 65%            |       |
| % of employers signed up to submit data electronically (ESS/iConnect) | 71%                  | 70%            |       |
| % of active membership covered by ESS/iConnect                        | 96.5%                | 90%            |       |
| % of all members with electronic access (MSS)                         | 22.48%               | No target set  |       |
| % of active members with electronic access (MSS)                      | 27.91%               | No target set  |       |